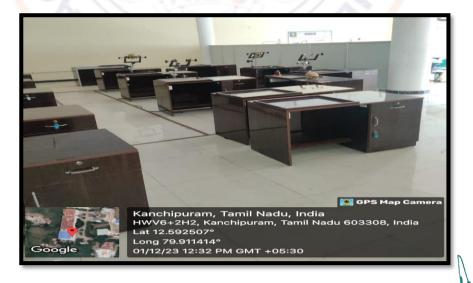

#### ICT ENABLED CLASSROOMS

Dean KARPAGA YINAYAGA INSTITUTE OF DENTAL SCIENCES G.S.T. Road, Chinna Kolambakkam, Palayanoor Post, Madhuranthagam Taluk, Chengalpattu District-603 308.

GST Road, Chinna Kolambakkam, Padalam (po), Chengalpattu (dt) Madhuranthagam(tk), Tamilnadu 603 308