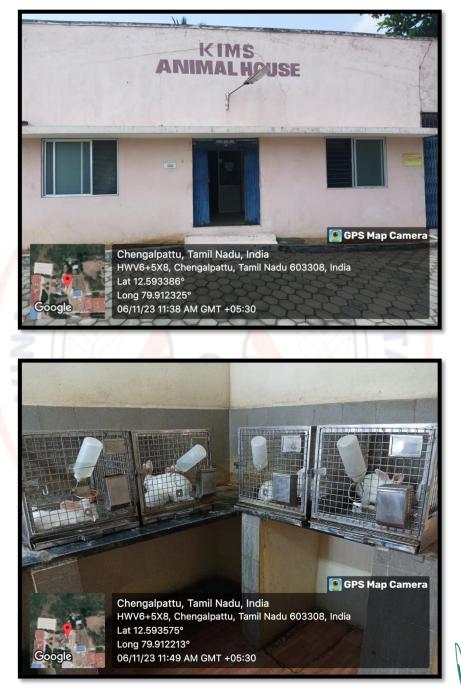

#### **Animal House**

Dean KARPAGA VINAYAGA INSTITUTE OF DENTAL SCIENCES G.S.T. Road, Chinna Kolambakkam, Palayanoor Post, Madhuranthagam Taluk, Chengalpattu District-603 308.

GST Road, Chinna Kolambakkam, Padalam (po), Chengalpattu (dt) Madhuranthagam(tk), Tamilnadu 603 308