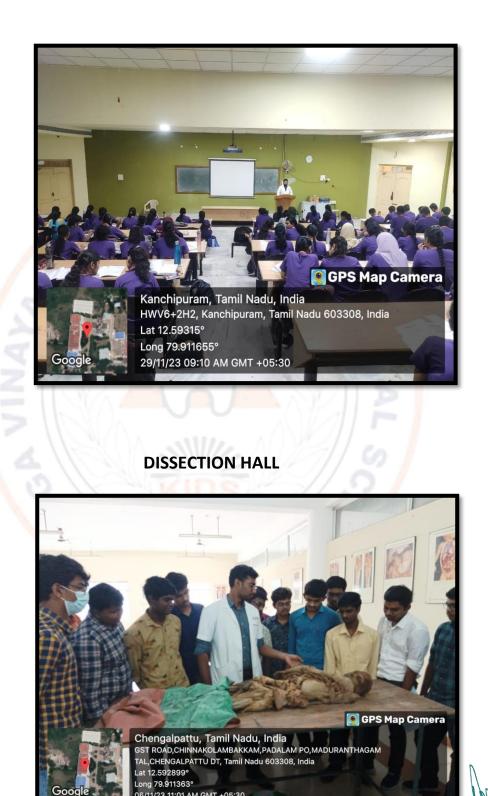

#### ICT ENABLED CLASSROOMS

Dean KARPAGA YINAYAGA INSTITUTE OF DENTAL SCIENCES G.S.T. Road, Chinna Kolambakkam, Palayanoor Post, Madhuranthagam Taluk, Chengalpattu District-603 308.

GST Road, Chinna Kolambakkam, Padalam (po), Chengalpattu (dt) Madhuranthagam(tk), Tamilnadu 603 308