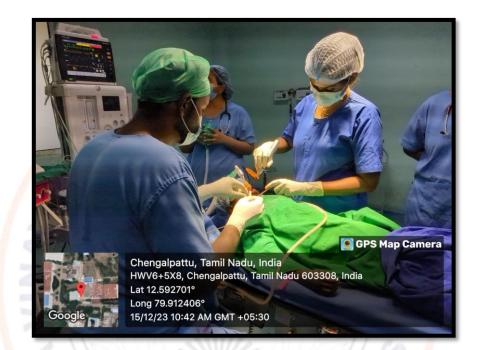

.S.T. Road, Chinna Kolambakkam, Palayanoor Post, Madhuranthagam Taluk, Chengalpattu District-603 308.



GST Road, Chinna Kolambakkam, Padalam (po), Chengalpattu (dt) Madhuranthagam(tk), Tamilnadu 603 308

#### **Biochemistry Lab**



Dean

KARPAGA VINAYAGA INSTITUTE OF DENTAL SCIENCES G.S.T. Road, Chinna Kolambakkam, Palayanoor Post, Madhuranthagam Taluk, Chengalpattu District-603 308.



GST Road, Chinna Kolambakkam, Padalam (po), Chengalpattu (dt) Madhuranthagam(tk), Tamilnadu 603 308

#### **Preclinical Lab**



Dean

KARPAGA YINAYAGA INSTITUTE OF DENTAL SCIENCES G.S.T. Road, Chinna Kolambakkam, Palayanoor Post, Madhuranthagam Taluk, Chengalpattu District-603 308.



GST Road, Chinna Kolambakkam, Padalam (po), Chengalpattu (dt) Madhuranthagam(tk), Tamilnadu 603 308

#### **Major OT**



#### Skill Lab



Dean KARPAGA VINAYAGA INSTITUTE OF DENTAL SCIENCES G.S.T. Road, Chinna Kolambakkam, Palayanoor Post, Madhuranthagam Taluk, Chengalpattu District-603 308.



GST Road, Chinna Kolambakkam, Padalam (po), Chengalpattu (dt) Madhuranthagam(tk), Tamilnadu 603 308

#### Seminar Hall



#### **RVG Room**



Dean KARPAGA VINAYAGA INSTITUTE OF DENTAL SCIENCES G.S.T. Road, Chinna Kolambakkam,

Ph: 044-71565153 / 71565147 | Fax: 044-71565146 | Email: dean@kids.edu.in | Website: Wather of the state of t



GST Road, Chinna Kolambakkam, Padalam (po), Chengalpattu (dt) Madhuranthagam(tk), Tamilnadu 603 308



Dean KARPAGA VINAYAGA INSTITUTE OF DENTAL SCIENCES G.S.T. Road, Chinna Kolambakkam, Palayanoor Post, Madhuranthagam Taluk, Chengalpattu District-603 308.



GST Road, Chinna Kolam