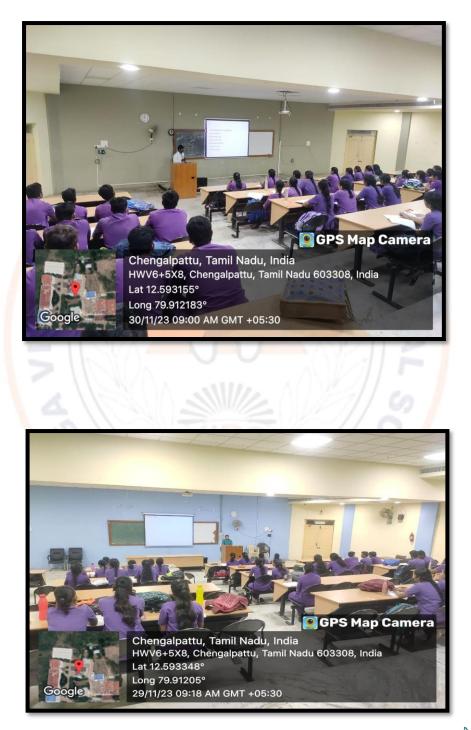

#### ICT ENABLED CLASSROOMS

Dean KARPAGA YINAYAGA INSTITUTE OF DENTAL SCIENCES G.S.T. Road, Chinna Kolambakkam, Palayanoor Post, Madhuranthagam Taluk, Chengalpattu District-603 308.

GST Road, Chinna Kolambakkam, Padalam (po), Chengalpattu (dt) Madhuranthagam(tk), Tamilnadu 603 308