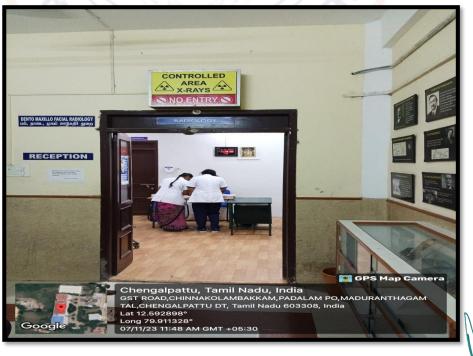

#### **RVG Room**

Dean KARPAGA VINAYAGA INSTITUTE OF DENTAL SCIENCES G.S.T. Road, Chinna Kolambakkam,

Ph: 044-71565153 / 71565147 | Fax: 044-71565146 | Email: dean@kids.edu.in | Website: Wather of the state of t