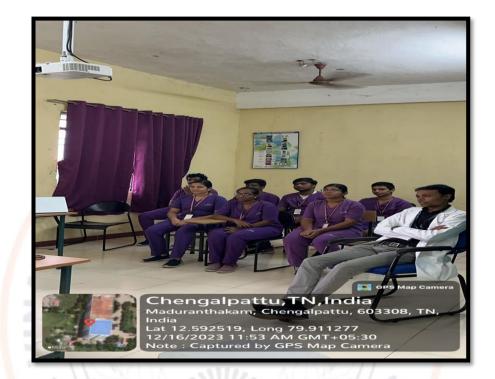

d, Chinna Kolambakkam, Palayanoor Post, Madhuranthagam Taluk, Chengalpattu District-603 308.



GST Road, Chinna Kolambakkam, Padalam (po), Chengalpattu (dt) Madhuranthagam(tk), Tamilnadu 603 308

#### **Preclinical Lab**



Dean

KARPAGA YINAYAGA INSTITUTE OF DENTAL SCIENCES G.S.T. Road, Chinna Kolambakkam, Palayanoor Post, Madhuranthagam Taluk, Chengalpattu District-603 308.



GST Road, Chinna Kolambakkam, Padalam (po), Chengalpattu (dt) Madhuranthagam(tk), Tamilnadu 603 308

#### **Major OT**



#### Skill Lab



Dean KARPAGA VINAYAGA INSTITUTE OF DENTAL SCIENCES G.S.T. Road, Chinna Kolambakkam, Palayanoor Post, Madhuranthagam Taluk, Chengalpattu District-603 308.



GST Road, Chinna Kolambakkam, Padalam (po), Chengalpattu (dt) Madhuranthagam(tk), Tamilnadu 603 308

#### Seminar Hall



#### **RVG Room**



Dean KARPAGA VINAYAGA INSTITUTE OF DENTAL SCIENCES G.S.T. Road, Chinna Kolambakkam,

Ph: 044-71565153 / 71565147 | Fax: 044-71565146 | Email: dean@kids.edu.in | Website: Wather of the state of t



GST Road, Chinna Kolambakkam, Padalam (po), Chengalpattu (dt) Madhuranthagam(tk), Tamilnadu 603 308



Dean KARPAGA VINAYAGA INSTITUTE OF DENTAL SCIENCES G.S.T. Road, Chinna Kolambakkam, Palayanoor Post, Madhuranthagam Taluk, Chengalpattu District-603 308.



GST Road, Chinna Kolambakkam, Padalam (po), Chengalpattu (dt) Madhuranthagam(tk), Tamilnadu 603 308