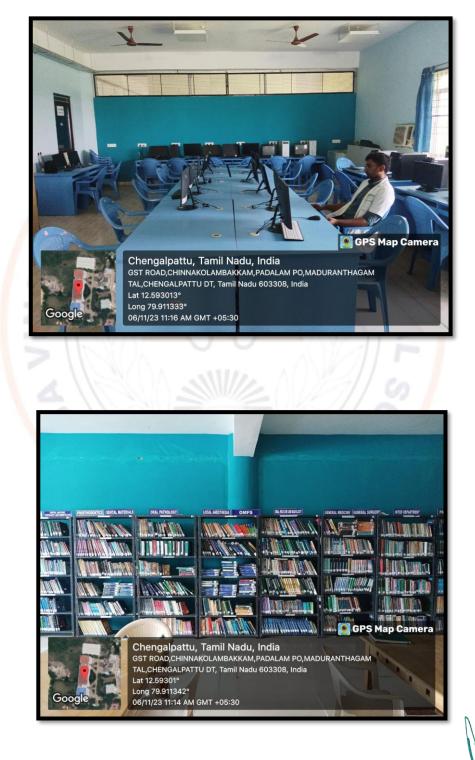

#### ICT ENABLED CLASSROOMS

Dean KARPAGA YINAYAGA INSTITUTE OF DENTAL SCIENCES G.S.T. Road, Chinna Kolambakkam, Palayanoor Post, Madhuranthagam Taluk, Chengalpattu District-603 308.

GST Road, Chinna Kolambakkam, Padalam (po), Chengalpattu (dt) Madhuranthagam(tk), Tamilnadu 603 308