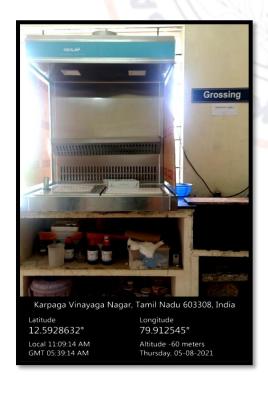

#### **IMMUNOHISTOCHEMICAL (IHC) SET UP**

KARPAGA VINAYAGA INSTITUTE OF DENTAL SCIENCES G.S.T. Road, Chinna Kolambakkam, Palayanoor Post, Madhuranthagam Taluk, Chengalpattu District-603 308.

GST Road, Chinna Kolambakkam, Padalam (po), Chengalpattu (dt) Madhuranthagam(tk), Tamilnadu 603 308