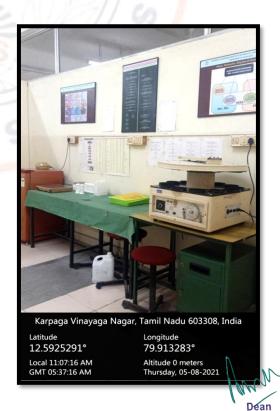

### **IMAGING AND MORPHOMETRIC SOFTWARES**

Dean

KARPAGA VINAYAGA INSTITUTE OF DENTAL SCIENCES
G.S.T. Road, Chinna Kolambakkam,
Palayanoor Post, Madhuranthagam Taluk,
Chengalpattu District-603 308.

GST Road, Chinna Kolambakkam, Padalam (po), Chengalpattu (dt) Madhuranthagam(tk), Tamilnadu 603 308