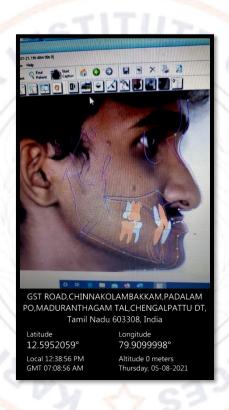

### **IMAGING AND MORPHOMETRIC SOFTWARES**

Dean

KARPAGA VINAYAGA INSTITUTE OF DENTAL SCIENCES
G.S.T. Road, Chinna Kolambakkam,
Palayanoor Post, Madhuranthagam Taluk,
Chengalpattu District-603 308.

GST Road, Chinna Kolambakkam, Padalam (po), Chengalpattu (dt) Madhuranthagam(tk), Tamilnadu 603 308