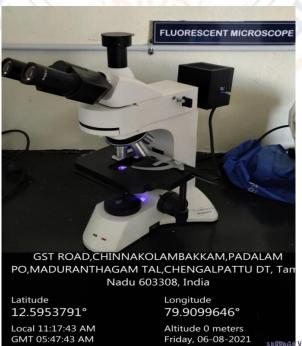

#### EXTENDED APPLICATION OF LIGHT BASED MICROSCOPY

KAMPASA VINAYAGA INSTITUTE OF DENTAL SCIENCES G.S.T. Road, Chinna Kolambakkam, Palayanoor Post, Madhuranthagam Taluk, Chengalpattu District-603 308.