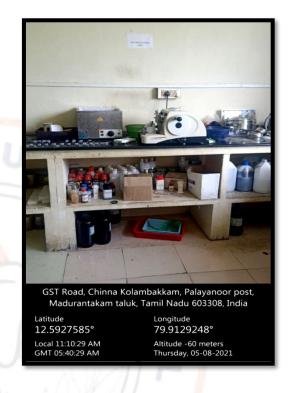

#### EXTENDED APPLICATION OF LIGHT BASED MICROSCOPY

KAMPASA VINAYAGA INSTITUTE OF DENTAL SCIENCES G.S.T. Road, Chinna Kolambakkam, Palayanoor Post, Madhuranthagam Taluk, Chengalpattu District-603 308.