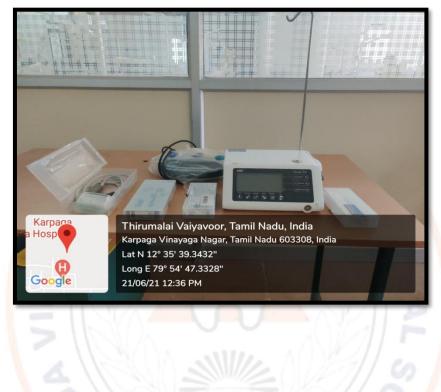

### **DENTAL LASER UNIT**

Dean

KARPAGA YINAYAGA INSTITUTE OF DENTAL SCIENCES
G.S.T. Road, Chinna Kolambakkam,
Palayanoor Post, Madhuranthagam Taluk,
Chengalpattu District-603 308.

GST Road, Chinna Kolambakkam, Padalam (po), Chengalpattu (dt) Madhuranthagam(tk), Tamilnadu 603 308