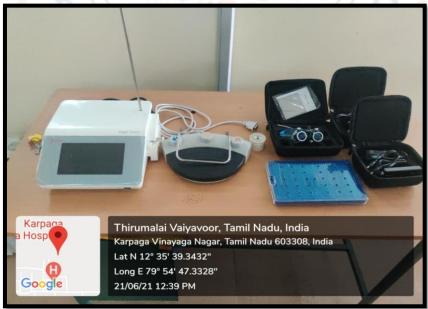

### **DENTAL LASER UNIT**

Dean

KARPAGA YINAYAGA INSTITUTE OF DENTAL SCIENCES
G.S.T. Road, Chinna Kolambakkam,
Palayanoor Post, Madhuranthagam Taluk,
Chengalpattu District-603 308.

GST Road, Chinna Kolambakkam, Padalam (po), Chengalpattu (dt) Madhuranthagam(tk), Tamilnadu 603 308