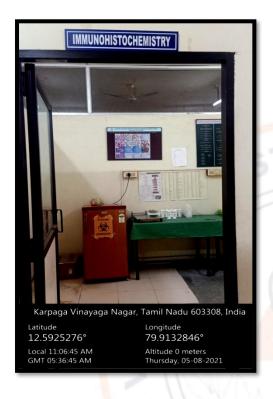

#### **IMMUNOHISTOCHEMICAL (IHC) SET UP**

KARPAGA VINAYAGA INSTITUTE OF DENTAL SCIENCES G.S.T. Road, Chinna Kolambakkam, Palayanoor Post, Madhuranthagam Taluk, Chengalpattu District-603 308.

GST Road, Chinna Kolambakkam, Padalam (po), Chengalpattu (dt) Madhuranthagam(tk), Tamilnadu 603 308