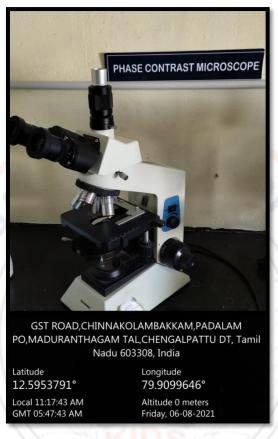

#### **ENDODONTIC MICROSCOPE**

Dean

KARPAGA VINAYAGA INSTITUTE OF DENTAL SCIENCES G.S.T. Road, Chinna Kolambakkam, Palayanoor Post, Madhuranthagam Taluk, Chengalpattu District-603 308.

GST Road, Chinna Kolambakkam, Padalam (po), Chengalpattu (dt) Madhuranthagam(tk), Tamilnadu 603 308