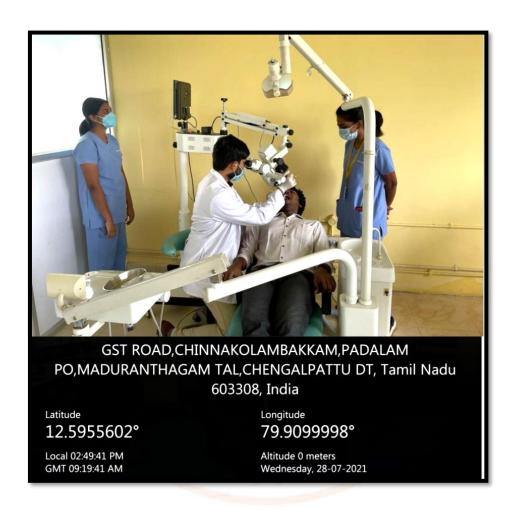

#### **ENDODONTIC MICROSCOPE**

Dean

KARPAGA VINAYAGA INSTITUTE OF DENTAL SCIENCES G.S.T. Road, Chinna Kolambakkam, Palayanoor Post, Madhuranthagam Taluk, Chengalpattu District-603 308.

GST Road, Chinna Kolambakkam, Padalam (po), Chengalpattu (dt) Madhuranthagam(tk), Tamilnadu 603 308