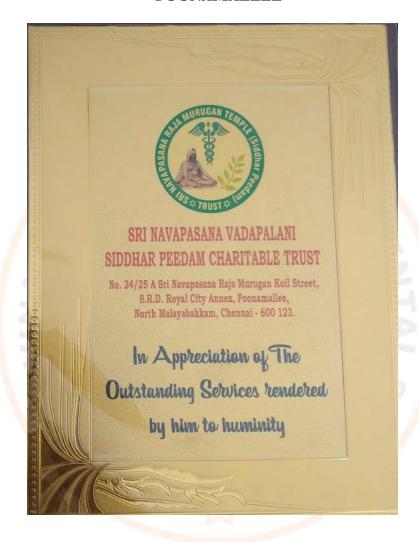

### 2017 - SRI NAVAPASANA VADAPALANI SIDDHAR PEEDAM CHARITABLE TRUST, POONAMALLEE

Meera Shivalcas

PRINCIPAL
KARPAGAVINAYAGA INSTITUTE OF DENTAL SCIENCES
G.S.T. ROAD, CHINNAKOLAMPAKKAM,
PALAYANOOP POSTIMADURANTHAGAM TK,
KANCHEEPURAM DISTRICT-603 308.