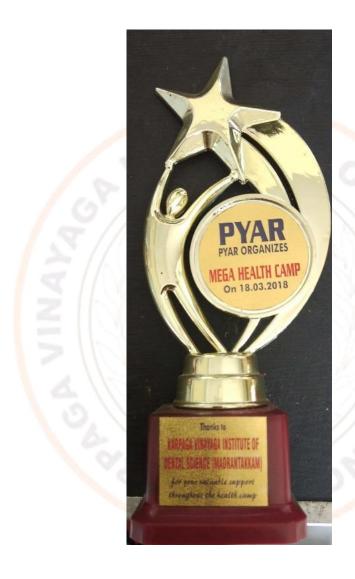

#### 2018 - PYAR ORAGANISES MEGA HEALTH CAMP

PRINCIPAL
KARPAGAVINAYAGA INSTITUTE OF DENTAL SCIENCES
G.S.T. ROAD, CHINNAKOLAMPAKKAM,
PALAYANOOR POSTMAOURANTHAGAM TK,
KANCHEEPURAM DISTRICT-603 308.

SIGNATURE OF PRINCIPAL