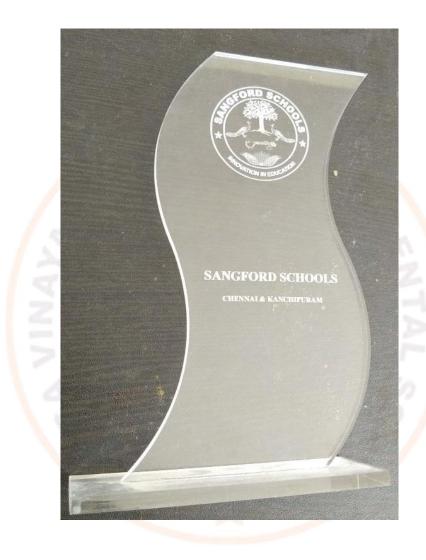

#### 2017 - SANGFORD SCHOOLS CHENNAI & KAMCHEEPURAM

PRINCIPAL
KARPAGAVINAYAGA INSTITUTE OF DENTAL SCIENCES
G.S.T. ROAD, CHINNAKOLAMPAKKAM,
PALAYANOOR POSTMADURANTHAGAM TK,
KANCHEEPURAM DISTRICT-603 308.