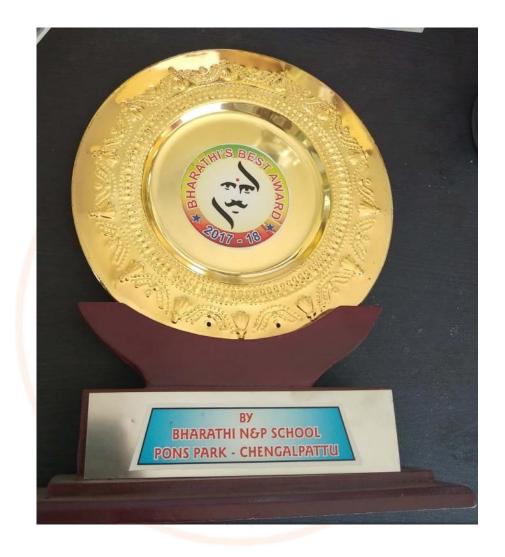

### 2017 - BHARATHI N & P SCHOOL PONS PARK, CHENGALPET

PRINCIPAL
KARPAGAVINAYAGA INSTITUTE OF DENTAL SCIENCES
G.S.T. ROAD, CHINNAKOLAMPAKKAM,
PALAYANOOR POST, MADURANTHAGAM TK,
KANCHEEPURAM DISTRICT-603 308.