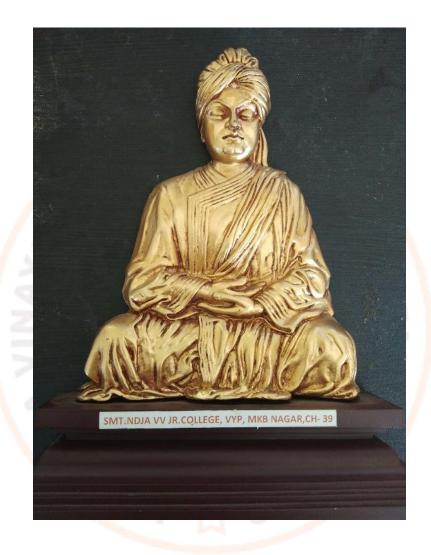

### 2018 - SMRT. NDJA VV JR COLLEGE, MKB NAGAR, CHENNAI

Meera Shinakar

PRINCIPAL KARPAGAVINAYAGA INSTITUTE OF DENTAL SCIENCES G.S.T. ROAD, CHINNAKOLAMPAKKAM, PALAYANOOR POSTMADURANTHAGAM TK, KANCHEEPURAM DISTRICT-603 308.