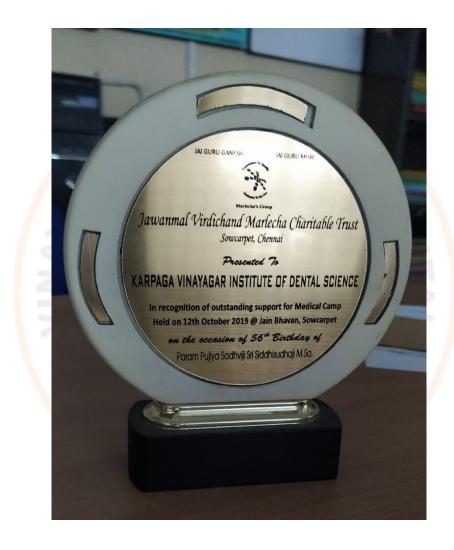

#### 2019 - JAWANMAL VIRDICHAND MARLECHA CHARITABLE TRUST

Dean
KARPAGA VINAYAGA INSTITUTE OF DENTAL SCIENCES
G.S.T. Road, Chinna Kolambakkam,
Palayanoor Post, Madhuranthagam Taluk,
Chengalpattu District-603 308.

SIGNATURE OF DEAN

GST Road, Chinna Kolambakkam, Padalam (po), Chengalpattu (dt) Madhuranthagam(tk), Tamilnadu 603 308