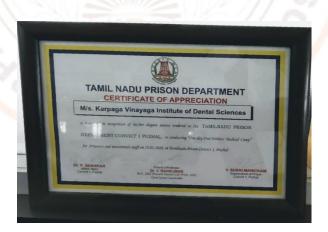

#### 2018 - TAMIL NADU PRISON DEPARTMENT CONVICT-1 PU

Meera Shinakar

PRINCIPAL KARPAGAVINAYAGA INSTITUTE OF DENTAL SCIENCES G.S.T. ROAD, CHINNAKOLAMPAKKAM, PALAYANOOR POST,MADURANTHAGAM TK, KANCHEEPURAM DISTRICT-603 308.