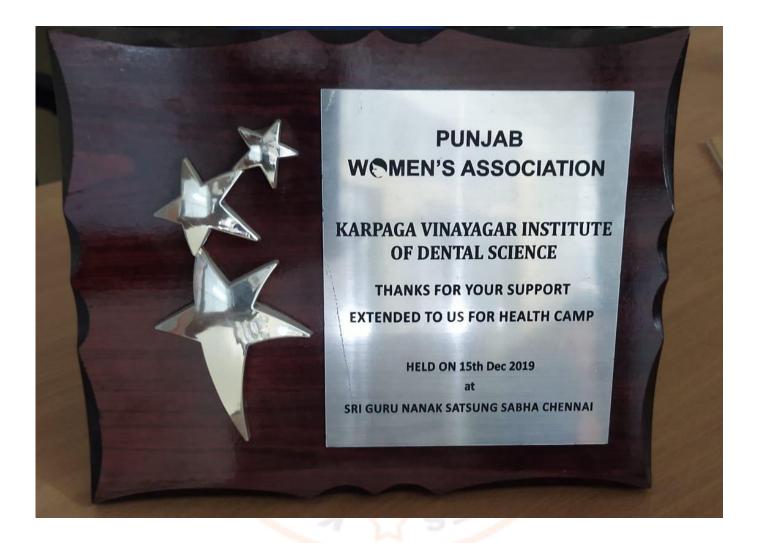

#### 2019 - PUNJAB WOMEN'S ASSOCIATION

NARPAGA YINAYAGA INSTITUTE OF DENTAL SCIENCES
G.S.T. Road, Chinna Kolambakkam,
Palayanoor Post, Madhuranthagam Taluk,
Chengalpattu District-603 308.

SIGNATURE OF DEAN