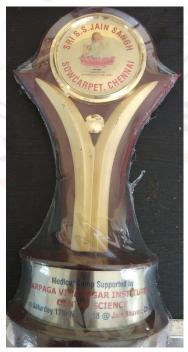

### 2018 - SRI SS JAIN SANGH, SOWCARPET

Meera Shinakar

PRINCIPAL KARPAGAVINAYAGA INSTITUTE OF DENTAL SCIENCES G.S.T. ROAD, CHINNAKOLAMPAKKAM, PALAYANOOR POST, MADURANTHAGAM TK, KANCHEEPURAM DISTRICT-603 308.