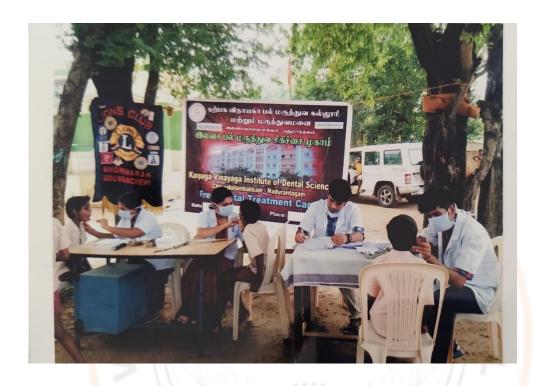

#### 2016 - LIONS CLUB OF NANDHIVARAM, GUDUVANCHERY

Meera Thuralcar

PRINCIPAL KARPAGAVINAYAGA INSTITUTE OF DENTAL SCIENCES G.S.T. ROAD, CHINNAKOLAMPAKKAM, PALAYANOOR POST, MADURANTHAGAM TK, KANCHEEPURAM DISTRICT-603 308.