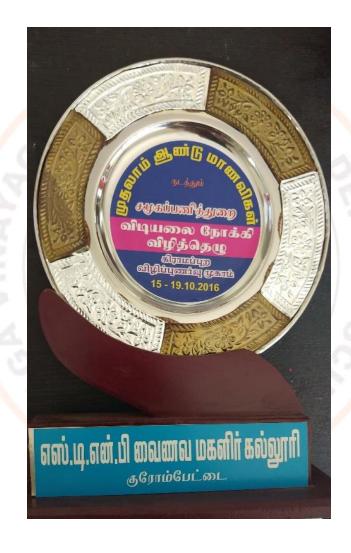

#### 2018 - NDNP VAINAVA MAGALIR KALLOORI, CHROMPET

PRINCIPAL
KARPAGAVINAYAGA INSTITUTE OF DENTAL SCIENCES
G.S.T. ROAD, CHINNAKO LAMPAKKAM,
PALAYANOOR POST, MADURANTHAGAM TR.
KANCHEEPURAM DISTRICT-603 308.