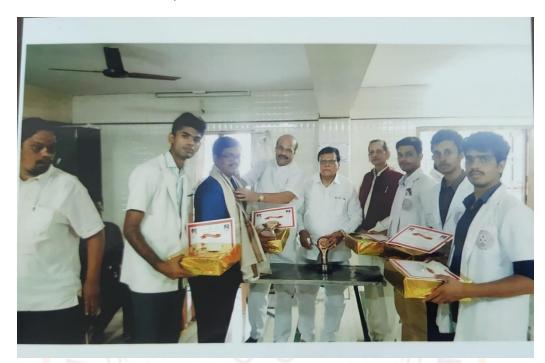

### 2018 - SRI SS JAIN SANGH, SOWCARPET

Meera Shinakar

PRINCIPAL KARPAGAVINAYAGA INSTITUTE OF DENTAL SCIENCES G.S.T. ROAD, CHINNAKOLAMPAKKAM, PALAYANOOR POST, MADURANTHAGAM TK, KANCHEEPURAM DISTRICT-603 308.