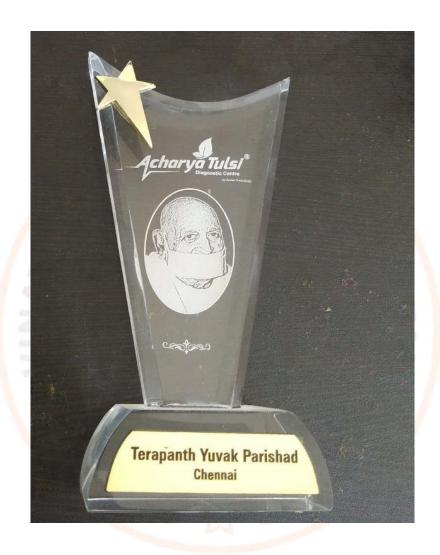

### 2016 - TERAPANTH YUVAK PARISHAD CHENNAI, ACHARIYA TULSI DIAGNOSTIC CENTRE

Meera Shinalcar
PRINCIPAL

PRINCIPAL
KARPAGAVINAYAGA INSTITUTE OF DENTAL SCIENCES
G.S.T. ROAD, CHINNAKOLAMPAKKAM,
PALAYANOOR POST, MADURANTHAGAM TK,
KANCHEEPURAM DISTRICT-603 308.