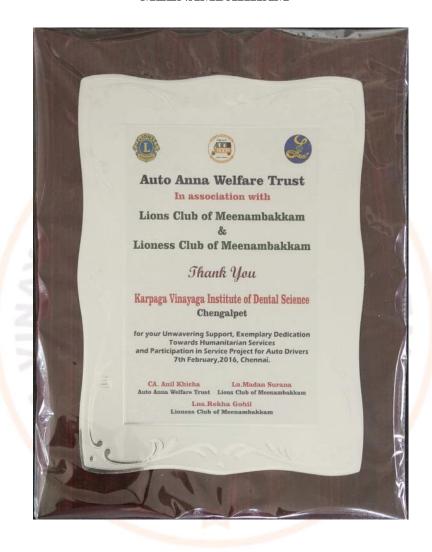

### 2016 -AUTO ANNA WELFARE TRUST IN ASSOCIATION WITH LIONS CLUB OF MEENAMBAKKAM

Meera Thurakas

PRINCIPAL
KARPAGAVINAYAGA INSTITUTE OF DENTAL SCIENCES
G.S.T. ROAD, CHINNAKOLAMPAKKAM,
PALAYANOOP POSTAMADURANTHAGAM TK,
KANCHEEPURAM DISTRICT-603 308.