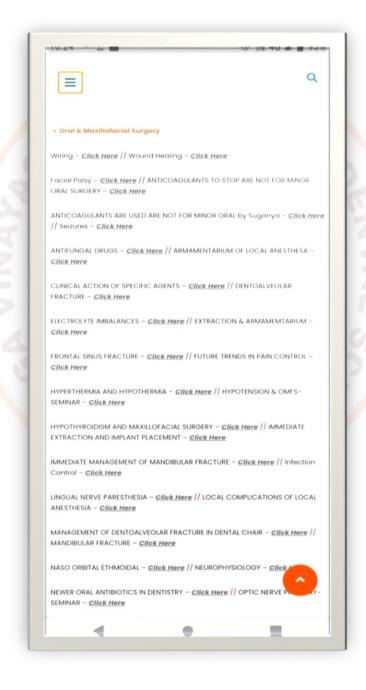

#### Screenshots of LMS

GST Road, Chinna Kolambakkam, Padalam (po), Chengalpattu (dt) Madhuranthagam(tk), Tamilnadu 603 308

#### **Screenshots of LMS**

GST Road, Chinna Kolambakkam, Padalam (po), Chengalpattu (dt) Madhuranthagam(tk), Tamilnadu 603 308

#### **Screenshots of LMS**

KARPAGA YINAYAGA INSTITUTE OF DENTAL SCIENCES
G.S.T. Road, Chinna Kolambakkam,
Palayanoor Post, Madhuranthagam Taluk,
Chengalpattu District-603 308.

GST Road, Chinna Kolambakkam, Padalam (po), Chengalpattu (dt) Madhuranthagam(tk), Tamilnadu 603 308