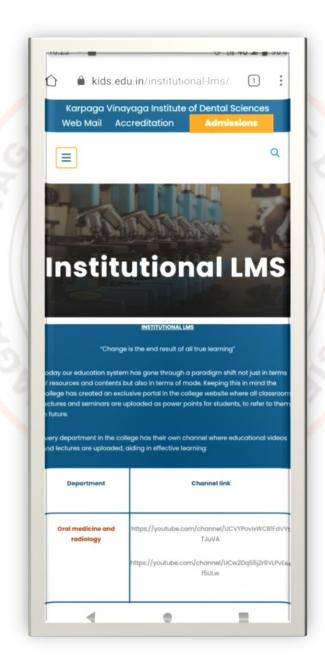

#### Screenshots of LMS

GST Road, Chinna Kolambakkam, Padalam (po), Chengalpattu (dt) Madhuranthagam(tk), Tamilnadu 603 308

#### **Screenshots of LMS**

GST Road, Chinna Kolambakkam, Padalam (po), Chengalpattu (dt) Madhuranthagam(tk), Tamilnadu 603 308

#### **Screenshots of LMS**

KARPAGA YINAYAGA INSTITUTE OF DENTAL SCIENCES
G.S.T. Road, Chinna Kolambakkam,
Palayanoor Post, Madhuranthagam Taluk,
Chengalpattu District-603 308.

GST Road, Chinna Kolambakkam, Padalam (po), Chengalpattu (dt) Madhuranthagam(tk), Tamilnadu 603 308