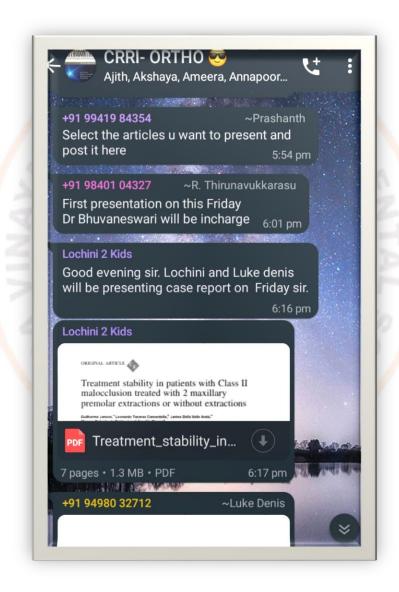

#### **Screenshots of Flip classrooms**

GST Road, Chinna Kolambakkam, Padalam (po), Chengalpattu (dt) Madhuranthagam(tk), Tamilnadu 603 308

### **Screenshots of Flip classrooms**

GST Road, Chinna Kolambakkam, Padalam (po), Chengalpattu (dt)

Madhuranthagam(tk), Tamilnadu 603 308