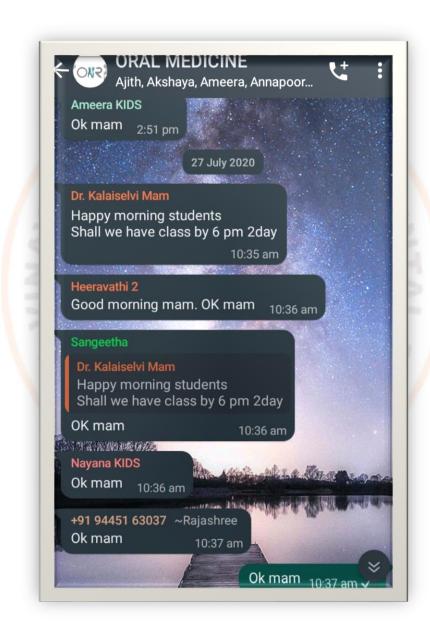

#### Screenshots of LMS

GST Road, Chinna Kolambakkam, Padalam (po), Chengalpattu (dt) Madhuranthagam(tk), Tamilnadu 603 308

#### **Screenshots of LMS**

GST Road, Chinna Kolambakkam, Padalam (po), Chengalpattu (dt) Madhuranthagam(tk), Tamilnadu 603 308

#### **Screenshots of LMS**

KARPAGA YINAYAGA INSTITUTE OF DENTAL SCIENCES
G.S.T. Road, Chinna Kolambakkam,
Palayanoor Post, Madhuranthagam Taluk,
Chengalpattu District-603 308.

GST Road, Chinna Kolambakkam, Padalam (po), Chengalpattu (dt) Madhuranthagam(tk), Tamilnadu 603 308