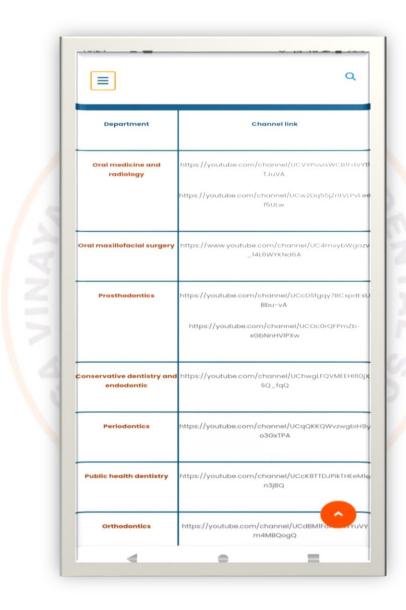

#### Screenshots of LMS

GST Road, Chinna Kolambakkam, Padalam (po), Chengalpattu (dt) Madhuranthagam(tk), Tamilnadu 603 308

#### **Screenshots of LMS**

GST Road, Chinna Kolambakkam, Padalam (po), Chengalpattu (dt) Madhuranthagam(tk), Tamilnadu 603 308

#### **Screenshots of LMS**

KARPAGA YINAYAGA INSTITUTE OF DENTAL SCIENCES
G.S.T. Road, Chinna Kolambakkam,
Palayanoor Post, Madhuranthagam Taluk,
Chengalpattu District-603 308.

GST Road, Chinna Kolambakkam, Padalam (po), Chengalpattu (dt) Madhuranthagam(tk), Tamilnadu 603 308